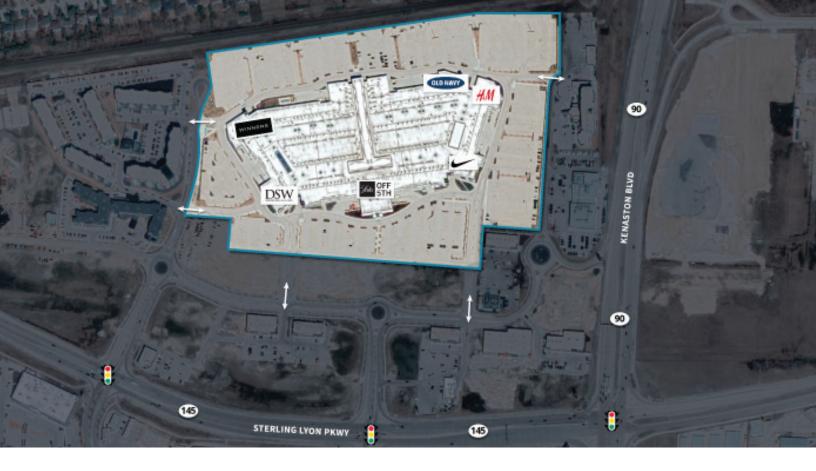

Outlet Collection Winnipeg is located directly off Kenaston Boulevard and Sterling Lyon Parkway. A short 20-minute drive from either the airport or downtown makes the Centre an ideal shopping destination for visitors and locals alike. Further, as it is conveniently tucked between restaurants, hotels, and retail developments (including Ikea, Cabela's and RecRoom), Outlet Collection Winnipeg sits at the heart of an active neighbourhood representing over 100 acres of mixed-used space.